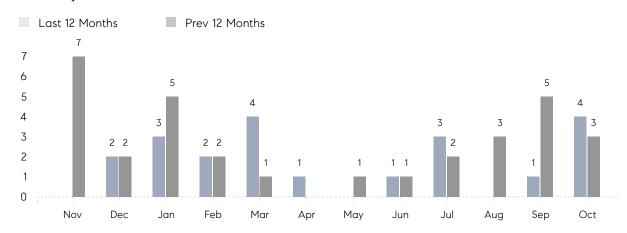

### Monthly Sales

### **Property Statistics**

|               |               | Oct 2021    | Oct 2020    | % Change |  |
|---------------|---------------|-------------|-------------|----------|--|
| Single-Family | # OF SALES    | 4           | 3           | 33.3%    |  |
|               | SALES VOLUME  | \$6,249,000 | \$4,137,000 | 51.1%    |  |
|               | AVERAGE PRICE | \$1,562,250 | \$1,379,000 | 13.3%    |  |
|               | AVERAGE DOM   | 108         | 43          | 151.2%   |  |