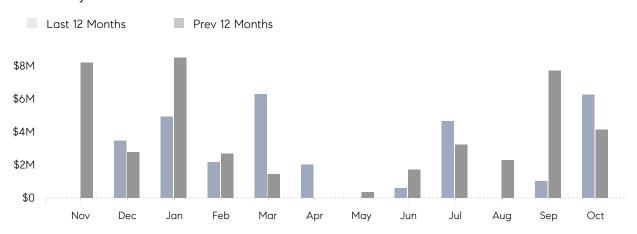

### Monthly Total Sales Volume

### **Property Statistics**

|               |               | Oct 2021    | Oct 2020    | % Change |  |
|---------------|---------------|-------------|-------------|----------|--|
| Single-Family | # OF SALES    | 4           | 3           | 33.3%    |  |
|               | SALES VOLUME  | \$6,249,000 | \$4,137,000 | 51.1%    |  |
|               | AVERAGE PRICE | \$1,562,250 | \$1,379,000 | 13.3%    |  |
|               | AVERAGE DOM   | 108         | 43          | 151.2%   |  |